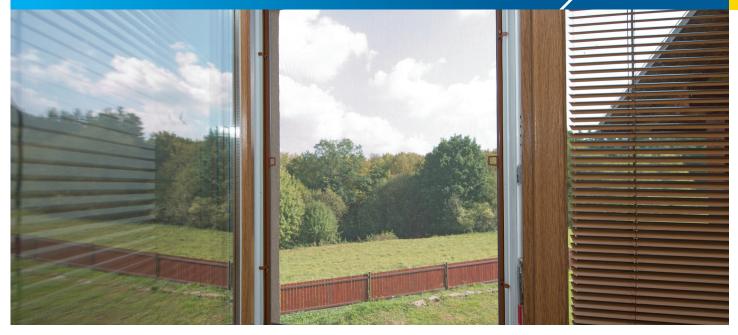

## WINDOW FIXED INSECT SCREENS ...more about the product

insect screens

Do you know that **insect screens are the most effective protection** against insects? Let a window or a balcony door open at night - you do not have to worry about mosquitoes if you have insect screens! There will be no gap in your windows and doors through which the annoying insects can enter your home.

## WINDOW FIXED INSECT SCREENS ...more about the product

insect screens