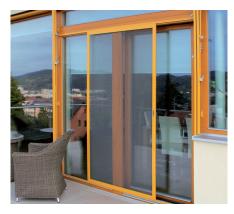

# WINDOW FIXED INSECT SCREENS

## **INSECT SCREENS**

- protect your home from unpleasant insects
- guarantee your quiet and undisturbed sleep
- a wide range of different types of insect screens
- various colour versions of the screen frames allow you to match the screen with the door frame
- a special anti-allergic mesh suitable especially for allergy sufferers is also available
- easy installation

## WINDOW FIXED INSECT SCREENS ...more about the product

insect screens

Do you know that **insect screens are the most effective protection** against insects? Let a window or a balcony door open at night - you do not have to worry about mosquitoes if you have insect screens! There will be no gap in your windows and doors through which the annoying insects can enter your home.