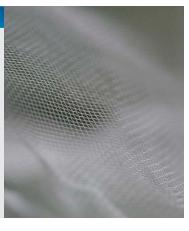

#### MESH

- » made of fiberglass which does not corrode and tolerates temperature differences
- for an extra charge you can choose reinforced or antiallergic mesh
- » you can choose from black, grey or transparent mesh