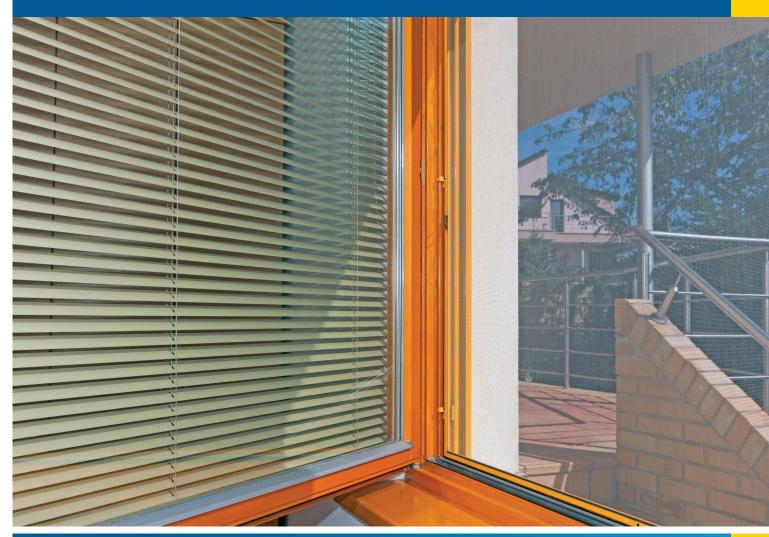

## WINDOW FIXED INSECT SCREENS ...more about the product

insect screens

Do you know that **insect screens are the most effective protection** against insects? Let a window or a balcony door open at night - you do not have to worry about mosquitoes if you have insect screens! There will be no gap in your windows and doors through which the annoying insects can enter your home.

## WINDOW FIXED INSECT SCREENS ...more about the product

insect screens