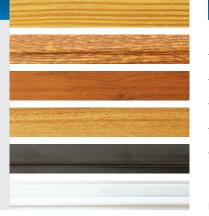

### FRAME COLOURS

 » depending on the type of insect screen, standard RAL colours, wood imitation, silver anodized or other RAL colours can be selected

| LIMIT DIMENSIONS |
|------------------|
|------------------|