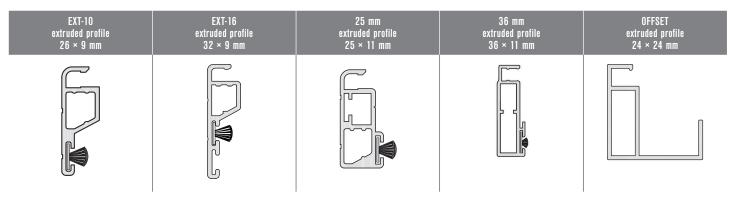

#### **INSECT SCREEN EXT-10**

- » extruded profile 26 × 9 mm
- corner of the frame cut at 45° with stainless steel reinforcement
- fixation of the screen to the window frame using turning hooks
- » with integrated sealing brush in the groove

### **INSECT SCREEN 25 mm**

- » extruded profile 25 × 11 mm
- » type of frame corner: visible plastic or cut at 45° with plastic reinforcement
- » optional fixation of the screen to the window frame using: swivels, spring pins, Z-brackets or springs
- can be made with an adhesive sealing brush

#### **OFFSET INSECT SCREEN**

- » extruded profile 24 × 24 mm
- » corner of the frame cut at 45° with stainless steel reinforcement, or outer visible plastic corners
- » fixation of the screen to the window frame using swivels
- » suitable for windows requiring the offset of the screen due to overlapping drip-mouldings or handles

#### **INSECT SCREEN EXT-16**

- » extruded profile 32 × 9 mm
- » corner of the frame cut at 45° with stainless steel reinforcement
- fixation of the screen to the window frame using turning hooks
- » with integrated sealing brush in the groove
- also suitable for windows with a distinctive rounding of the window frame

#### INSECT SCREEN 36 mm

- » extruded profile 36 × 11 mm
- corner of the frame cut at 45°
  fixation of the screen to the
- window frame using Z-brackets or swivels
- » with sealing brush in the groove, or with side brush
- » massive frame with great stability
- also suitable for aluminum windows

## **OVERVIEW OF PROFILES**